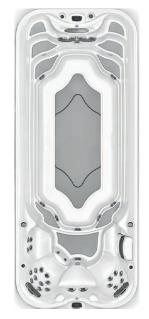

# J-19 PowerPro™

The Jacuzzi® Swim Spa is equipped with PowerPro® PX jets designed to generate a strong, regular counter-current, ideal for intensive training all year round.

236 cm

564 cm

WATERFALL

106

| UICK | DRAIN® | MUI |
|------|--------|-----|
|      |        |     |

**IULTICOLOR** 

TOTAL FILLED WEIGHT: 10.412 kg

AVERAGE SPA VOLUME: 9.038 | COLOURS & FINISHES: page 114 - 117

FORM

GOGGLES

236 cm

The Jacuzzi® Swim Spa PowerPro® pool offers optimum comfort for both swimming and water aerobics. Ideal for intensive training.