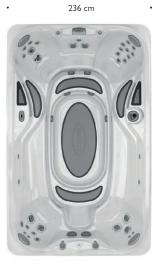

# J-19 PowerPro™

The Jacuzzi® Swim Spa is equipped with PowerPro® PX jets designed to generate a strong, regular counter-current, ideal for intensive training all year round.

236 cm

564 cm

WATERFALL

106

| UICK | DRAIN® | MUI |
|------|--------|-----|
|      |        |     |

**IULTICOLOR** 

TOTAL FILLED WEIGHT: 10.412 kg

AVERAGE SPA VOLUME: 9.038 | COLOURS & FINISHES: page 114 - 117

FORM

GOGGLES

236 cm

The Jacuzzi® Swim Spa PowerPro® pool offers optimum comfort for both swimming and water aerobics. Ideal for intensive training.