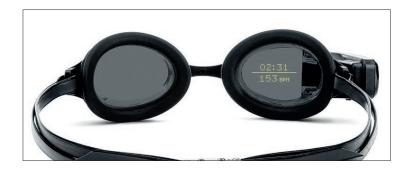

## FORM SMART SWIM GOGGLES

Smart swim goggles specifically calibrated for the Jacuzzi(R) PowerPro<sup>™</sup> and PowerActive<sup>™</sup> Swim Spas. Complete with optical display lens to view time, distance, stroke frequency and rhythm in real time. Compatible with GPS trace and heart rate measuring devices. The dedicated app allows users to customise training sessions, monitor the results and share them.