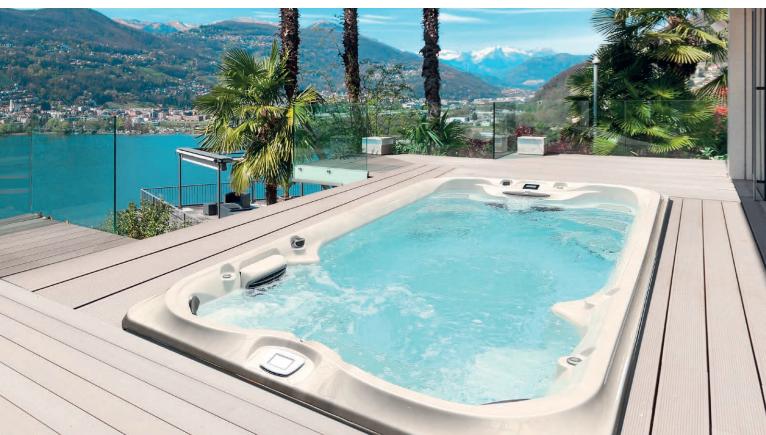

# J-19 PowerPro™

The Jacuzzi® Swim Spa is equipped with PowerPro® PX jets designed to generate a strong, regular counter-current, ideal for intensive training all year round.

236 cm

564 cm

WATERFALL

106

| UICK | DRAIN® | MUI |
|------|--------|-----|
|      |        |     |

**IULTICOLOR** 

TOTAL FILLED WEIGHT: 10.412 kg

AVERAGE SPA VOLUME: 9.038 | COLOURS & FINISHES: page 114 - 117

FORM

GOGGLES

236 cm

The Jacuzzi® Swim Spa PowerPro® pool offers optimum comfort for both swimming and water aerobics. Ideal for intensive training.