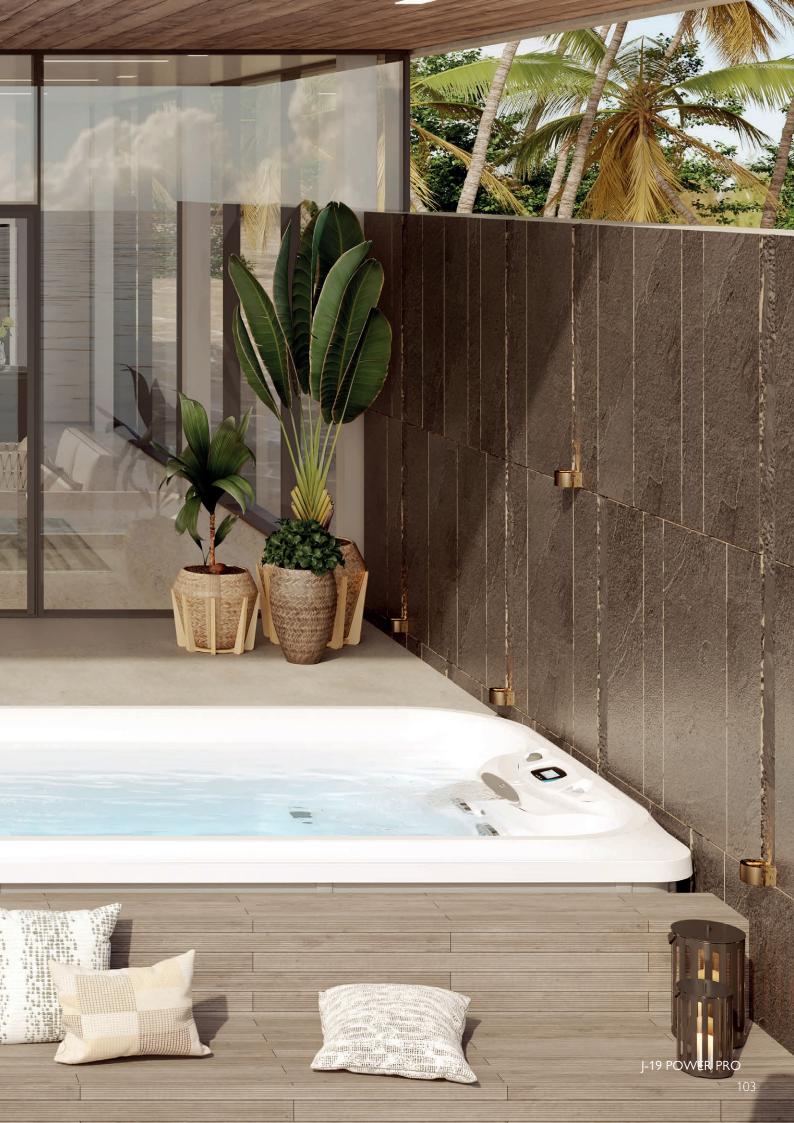

# J-19 PowerPro™

The Jacuzzi® Swim Spa is equipped with PowerPro® PX jets designed to generate a strong, regular counter-current, ideal for intensive training all year round.

236 cm

564 cm

WATERFALL

106

| UICK | DRAIN® | MUI |
|------|--------|-----|
|      |        |     |

**IULTICOLOR** 

TOTAL FILLED WEIGHT: 10.412 kg

AVERAGE SPA VOLUME: 9.038 | COLOURS & FINISHES: page 114 - 117

FORM

GOGGLES

236 cm

The Jacuzzi® Swim Spa PowerPro® pool offers optimum comfort for both swimming and water aerobics. Ideal for intensive training.