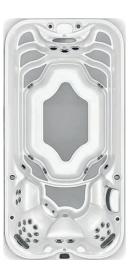

# J-19 PowerPro™

The Jacuzzi® Swim Spa is equipped with PowerPro® PX jets designed to generate a strong, regular counter-current, ideal for intensive training all year round.

236 cm

564 cm

WATERFALL

106

| UICK | DRAIN® | MUI |
|------|--------|-----|
|      |        |     |

**IULTICOLOR** 

TOTAL FILLED WEIGHT: 10.412 kg

AVERAGE SPA VOLUME: 9.038 | COLOURS & FINISHES: page 114 - 117

FORM

GOGGLES

236 cm

The Jacuzzi® Swim Spa PowerPro® pool offers optimum comfort for both swimming and water aerobics. Ideal for intensive training.