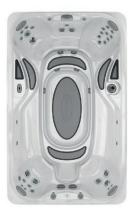

# J-13 PowerPlay<sup>™</sup>

Jacuzzi<sup>®</sup> Swim Spa PowerPlay<sup>™</sup> is unique and offers two functions in one. As a Swim Spa, it is ideal for training in your home garden by being able to adapt to the smallest of spaces. As a Hot Tub, on the other hand, it is ideal for relaxing with family and friends, thanks to its large size and its ergonomic, comfortable eight seats.

381 cm

CLEARRAY ACTIVE OXYGEN™ **POWERPRO®** СХ

MULTICOLOR

ႏ

| 36             |
|----------------|
| 244 cm         |
| 981 kg         |
| 6.073 kg       |
| 5.092          |
| page 114 - 117 |
|                |