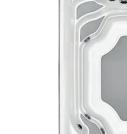

## FORM SMART SWIM GOGGLES

Smart swim goggles specifically calibrated for the Jacuzzi(R) PowerPro<sup>™</sup> and PowerActive<sup>™</sup> Swim Spas. Complete with optical display lens to view time, distance, stroke frequency and rhythm in real time. Compatible with GPS trace and heart rate measuring devices. The dedicated app allows users to customise training sessions, monitor the results and share them.