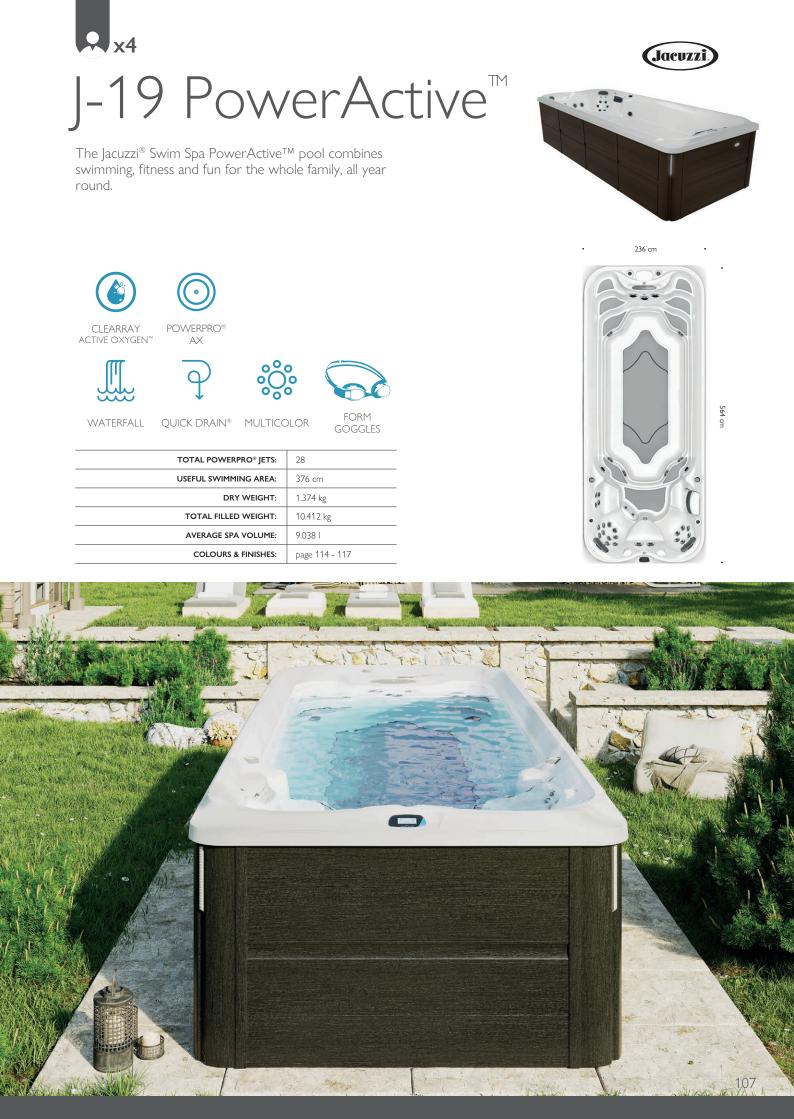

# I-19 PowerPro<sup>™</sup>

4 Seats DIMENSIONS 564 cm x 236 cm x 135 cm USEFUL SWIMMING AREA 376 cm DRY WEIGHT: 1.374 kg TOTAL FILLED WEIGHT 10.412 kg AVERAGE SPA VOLUME 9.038 | TOTAL JETS: 28 POWERPRO<sup>®</sup> JETS PUMP 1: 3HP/2SPD/10/3A PUMP 2: 3HP/2SPD/8.6/2.8A PUMP 3: 3HP/2SPD/8.6/2.8A

# I-19 PowerActive<sup>™</sup>

4 Seats DIMENSIONS 564 cm x 236 cm x 135 cm USEFUL 376 cm DRY WEIGHT: 1.374 kg TOTAL FILLED WEIGHT 10.412 kg AVERAGE SPA VOLUME 9.038 | TOTAL JETS: 28 POWERPRO<sup>®</sup> JETS PUMP 1: 3HP/2SPD/10/3A PUMP 2: 4HP/1SPD/12.7A

# J-19 PowerPro™

The Jacuzzi® Swim Spa is equipped with PowerPro® PX jets designed to generate a strong, regular counter-current, ideal for intensive training all year round.

236 cm

564 cm

WATERFALL

106

| UICK | DRAIN® | MUI |
|------|--------|-----|
|      |        |     |

**IULTICOLOR** 

TOTAL FILLED WEIGHT: 10.412 kg

AVERAGE SPA VOLUME: 9.038 | COLOURS & FINISHES: page 114 - 117

FORM

GOGGLES

236 cm

The Jacuzzi® Swim Spa PowerPro® pool offers optimum comfort for both swimming and water aerobics. Ideal for intensive training.