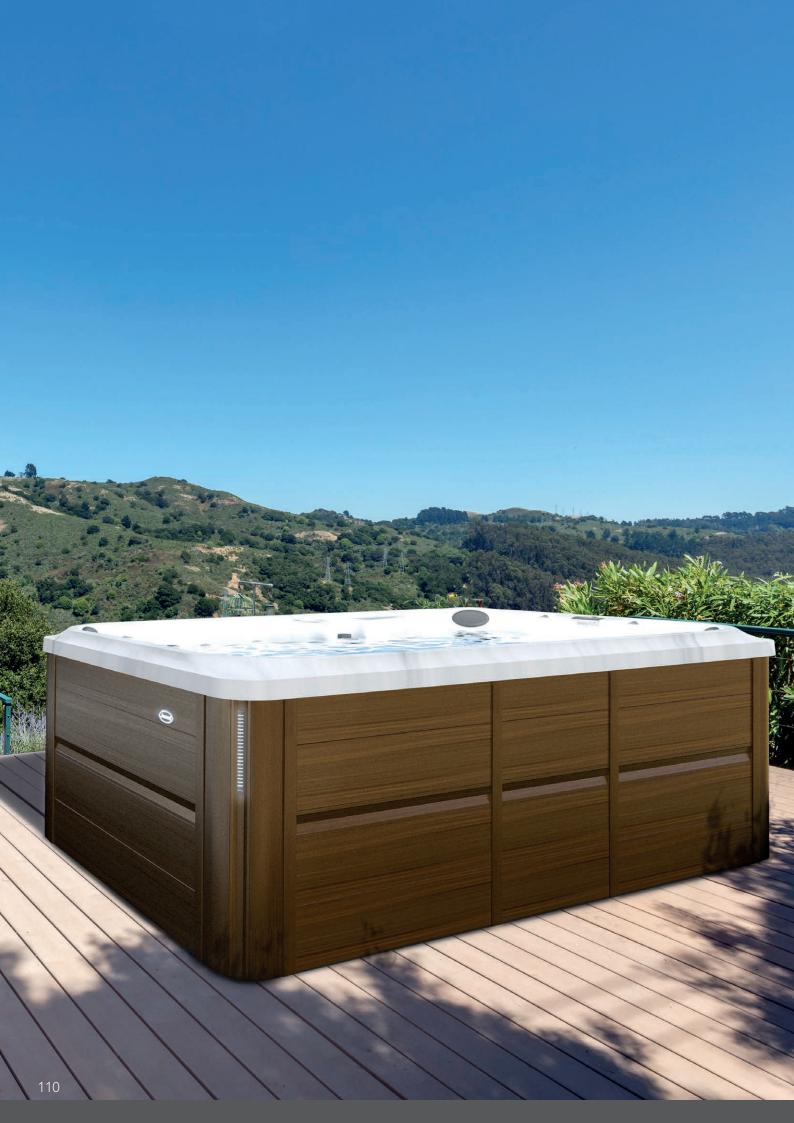

## PANEL PROFINISH<sup>™</sup>

#### **ROLLAWAY<sup>®</sup>**

Charcoal grey

Modern Hardwood Smoked Ebony

Brown

Black