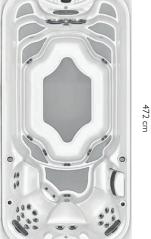

FORM

| ICK DRAIN® MULTICC    | GOGGLES  |
|-----------------------|----------|
| TOTAL POWERPRO® JETS: | 28       |
| USEFUL SWIMMING AREA: | 284 cm   |
| DRY WEIGHT:           | 1.162 kg |

J-16 PowerActive™

The Jacuzzi<sup>®</sup> Swim Spa PowerActive<sup>™</sup> pool offers a continual and regular current for a complete swimming experience. Ideal entertainment for the whole family.

236 cm

WATERFALL

TOTAL POWERPRO® JETS:

USEFUL SWIMMING AREA:

TOTAL FILLED WEIGHT:

DRY WEIGHT:

28

284 cm

1.162 kg

8.799 kg

GOGGLES

472 cm