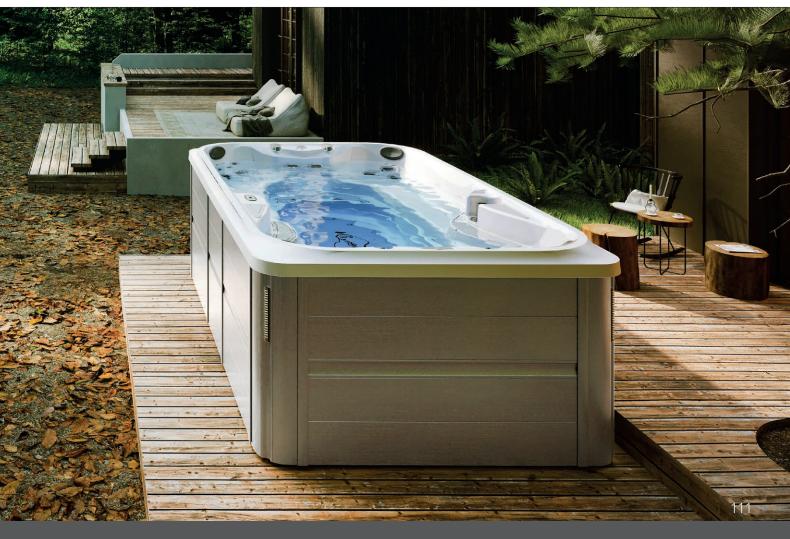

# J-19 PowerPro™

The Jacuzzi® Swim Spa is equipped with PowerPro® PX jets designed to generate a strong, regular counter-current, ideal for intensive training all year round.

236 cm

564 cm

WATERFALL

106

| UICK | DRAIN® | MUI |
|------|--------|-----|
|      |        |     |

**IULTICOLOR** 

TOTAL FILLED WEIGHT: 10.412 kg

AVERAGE SPA VOLUME: 9.038 | COLOURS & FINISHES: page 114 - 117

FORM

GOGGLES

236 cm

The Jacuzzi® Swim Spa PowerPro® pool offers optimum comfort for both swimming and water aerobics. Ideal for intensive training.