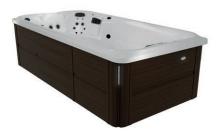

#### **ROLLAWAY<sup>®</sup>**

Charcoal grey

Modern Hardwood Smoked Ebony

Brown

Black