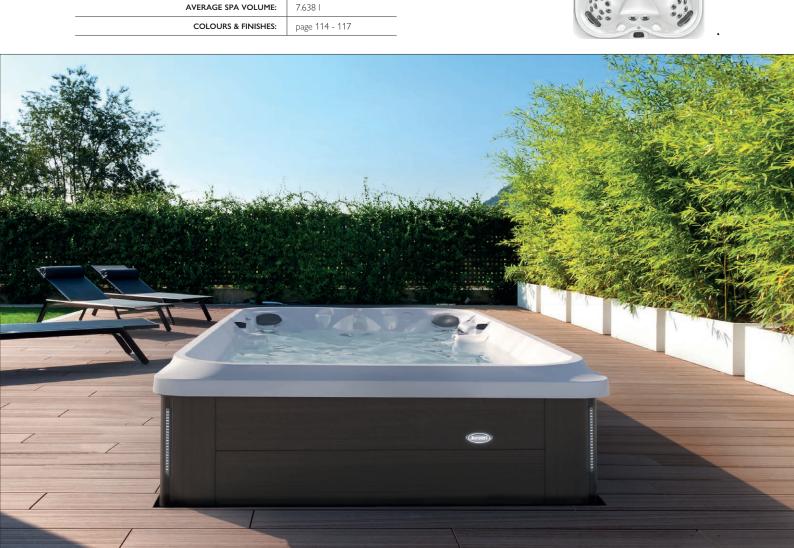

108

WATERFALL

TOTAL FILLED WEIGHT:

AVERAGE SPA VOLUME:

COLOURS & FINISHES:

8.799 kg

7.638 I

page 114 - 117

FORM

| ICK DRAIN® MULTICC    | GOGGLES  |
|-----------------------|----------|
| TOTAL POWERPRO® JETS: | 28       |
| USEFUL SWIMMING AREA: | 284 cm   |
| DRY WEIGHT:           | 1.162 kg |

J-16 PowerActive™

The Jacuzzi<sup>®</sup> Swim Spa PowerActive<sup>™</sup> pool offers a continual and regular current for a complete swimming experience. Ideal entertainment for the whole family.

236 cm

WATERFALL

TOTAL POWERPRO® JETS:

USEFUL SWIMMING AREA:

TOTAL FILLED WEIGHT:

DRY WEIGHT:

28

284 cm

1.162 kg

8.799 kg

GOGGLES

472 cm