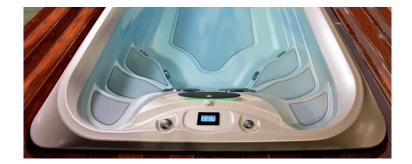

# I-19 PowerPro<sup>™</sup>

4 Seats DIMENSIONS 564 cm x 236 cm x 135 cm USEFUL SWIMMING AREA 376 cm DRY WEIGHT: 1.374 kg TOTAL FILLED WEIGHT 10.412 kg AVERAGE SPA VOLUME 9.038 | TOTAL JETS: 28 POWERPRO<sup>®</sup> JETS PUMP 1: 3HP/2SPD/10/3A PUMP 2: 3HP/2SPD/8.6/2.8A PUMP 3: 3HP/2SPD/8.6/2.8A