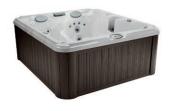

# x6-7 J-280<sup>™</sup>

(Jacvzzi,

229 cm

Complete relaxion is assured in the largest and deepest hot tub in the range.

2 FILTERING LEVELS

WATERFALL

| TOTAL CLASSIC JETS:      | 44               |
|--------------------------|------------------|
| DRY WEIGHT:              | 401 kg           |
| TOTAL FILLED WEIGHT:     | 2.558 kg         |
| ELECTRICAL REQUIREMENTS: | 220 VAC 50Hz 28A |
| COLOURS & FINISHES:      | page 114 - 117   |

Jacvzzi.

From fun times to serene retreats, the lounge and seat configuration are always inviting.

CLEARRAY ACTIVE OXYGEN™

2 FILTERING LEVELS

WATERFALL

| TOTAL CLASSIC JETS:      | 44               |
|--------------------------|------------------|
| DRY WEIGHT:              | 366 kg           |
| TOTAL FILLED WEIGHT:     | 2.371 kg         |
| ELECTRICAL REQUIREMENTS: | 220 VAC 50Hz 28A |
| COLOURS & FINISHES:      | page 114 - 117   |