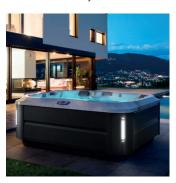

Jacvzzi.

From fun times to serene retreats, the lounge and seat configuration are always inviting.

CLEARRAY ACTIVE OXYGEN™

2 FILTERING LEVELS

WATERFALL

| TOTAL CLASSIC JETS:      | 44               |
|--------------------------|------------------|
| DRY WEIGHT:              | 366 kg           |
| TOTAL FILLED WEIGHT:     | 2.371 kg         |
| ELECTRICAL REQUIREMENTS: | 220 VAC 50Hz 28A |
| COLOURS & FINISHES:      | page 114 - 117   |