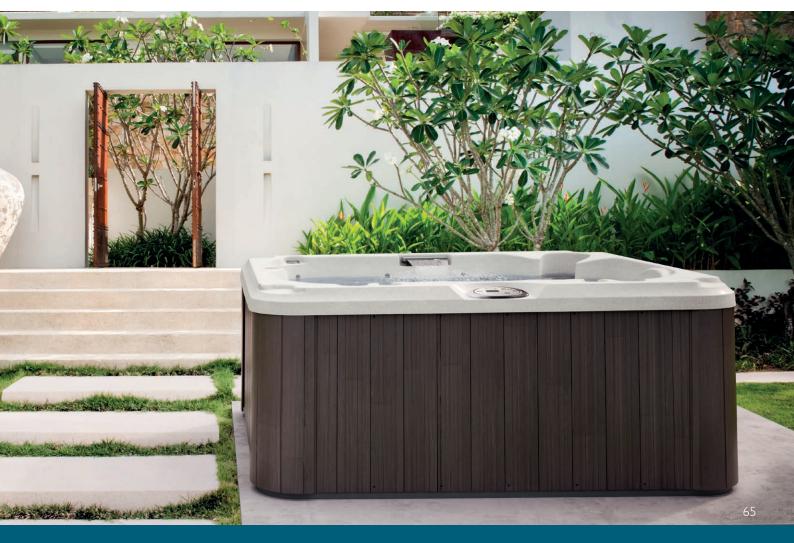

Jacvzzi.

From fun times to serene retreats, the lounge and seat configuration are always inviting.

CLEARRAY ACTIVE OXYGEN™

2 FILTERING LEVELS

WATERFALL

| TOTAL CLASSIC JETS:      | 44               |
|--------------------------|------------------|
| DRY WEIGHT:              | 366 kg           |
| TOTAL FILLED WEIGHT:     | 2.371 kg         |
| ELECTRICAL REQUIREMENTS: | 220 VAC 50Hz 28A |
| COLOURS & FINISHES:      | page 114 - 117   |