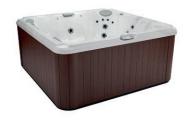

213 cm x 213 cm x 91 H cm DRY WEIGHT

375 kg TOTAL FILLED WEIGHT

2.153 kg

AVERAGE SPA VOLUME

ELECTRICAL 220VAC 50Hz 28A

-235

6 Seats

TOTAL JETS 35 ClassicPro

Ideal for families of 6-7 people especially with older children or as a great social hot tub for adults.

 $\mathsf{ACTIVE}\ \mathsf{OXYGEN}^\mathsf{TM}$ 

2 FILTERING LEVELS

WATERFALL

| TOTAL CLASSIC JETS:      | 35               |
|--------------------------|------------------|
| DRY WEIGHT:              | 375 kg           |
| TOTAL FILLED WEIGHT:     | 2.153 kg         |
| ELECTRICAL REQUIREMENTS: | 220 VAC 50Hz 28A |
| COLOURS & FINISHES:      | page 114 - 117   |
|                          |                  |