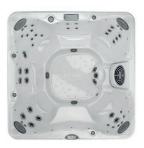

# x6-7 J-280<sup>™</sup>

(Jacvzzi,

229 cm

Complete relaxion is assured in the largest and deepest hot tub in the range.

2 FILTERING LEVELS

WATERFALL

| TOTAL CLASSIC JETS:      | 44               |
|--------------------------|------------------|
| DRY WEIGHT:              | 401 kg           |
| TOTAL FILLED WEIGHT:     | 2.558 kg         |
| ELECTRICAL REQUIREMENTS: | 220 VAC 50Hz 28A |
| COLOURS & FINISHES:      | page 114 - 117   |