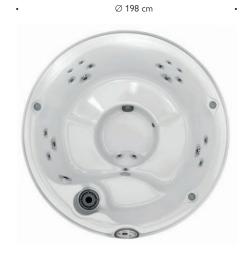

ELECTRICAL 220VAC 50Hz 21A

-210<sup>™</sup>

4 Seats

TOTAL JETS

19 Classic

DIMENSIONS Ø 198 cm x 91 H cm

**DRY WEIGHT** 239 kg

**TOTAL FILLED WEIGHT** 