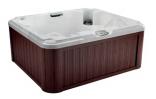

Jacvzzi.

From fun times to serene retreats, the lounge and seat configuration are always inviting.

CLEARRAY ACTIVE OXYGEN™

2 FILTERING LEVELS

WATERFALL

| TOTAL CLASSIC JETS:      | 44               |
|--------------------------|------------------|
| DRY WEIGHT:              | 366 kg           |
| TOTAL FILLED WEIGHT:     | 2.371 kg         |
| ELECTRICAL REQUIREMENTS: | 220 VAC 50Hz 28A |
| COLOURS & FINISHES:      | page 114 - 117   |