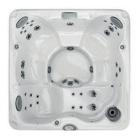

# x6-7 J-280<sup>™</sup>

(Jacvzzi,

229 cm

Complete relaxion is assured in the largest and deepest hot tub in the range.

2 FILTERING LEVELS

WATERFALL

| TOTAL CLASSIC JETS:      | 44               |
|--------------------------|------------------|
| DRY WEIGHT:              | 401 kg           |
| TOTAL FILLED WEIGHT:     | 2.558 kg         |
| ELECTRICAL REQUIREMENTS: | 220 VAC 50Hz 28A |
| COLOURS & FINISHES:      | page 114 - 117   |