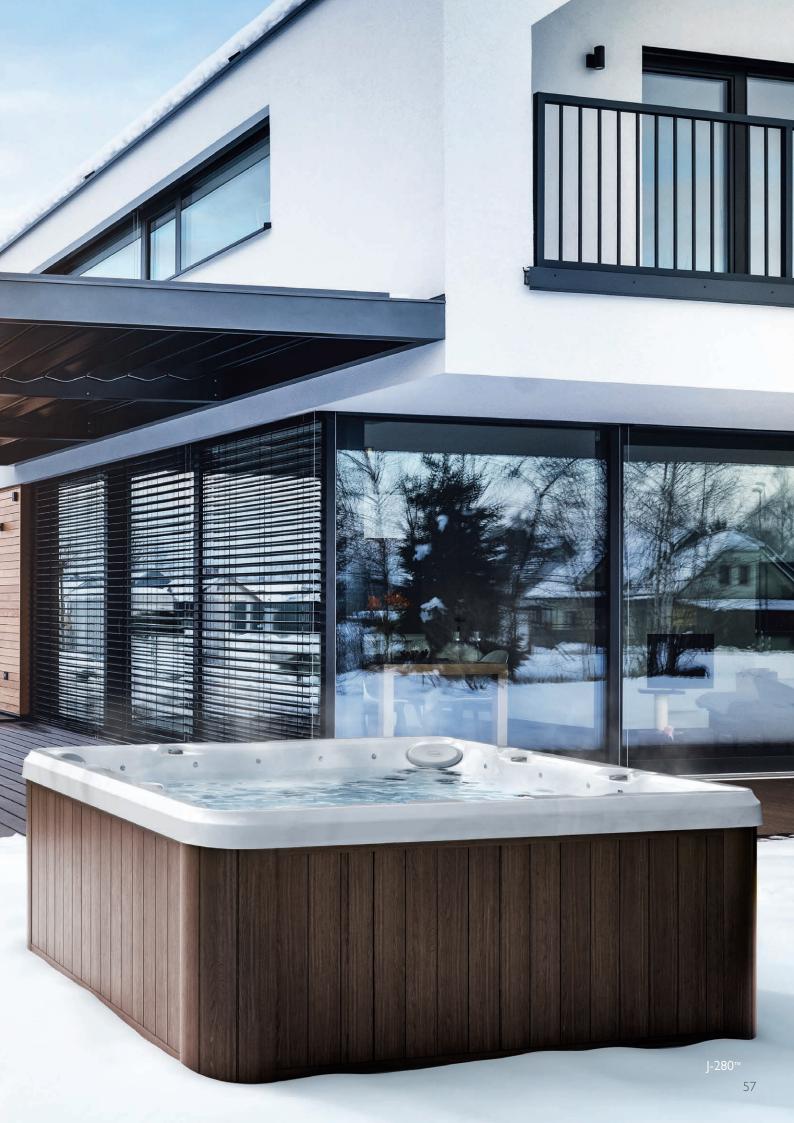

# x6-7 J-280<sup>™</sup>

(Jacvzzi,

229 cm

Complete relaxion is assured in the largest and deepest hot tub in the range.

2 FILTERING LEVELS

WATERFALL

| TOTAL CLASSIC JETS:      | 44               |
|--------------------------|------------------|
| DRY WEIGHT:              | 401 kg           |
| TOTAL FILLED WEIGHT:     | 2.558 kg         |
| ELECTRICAL REQUIREMENTS: | 220 VAC 50Hz 28A |
| COLOURS & FINISHES:      | page 114 - 117   |