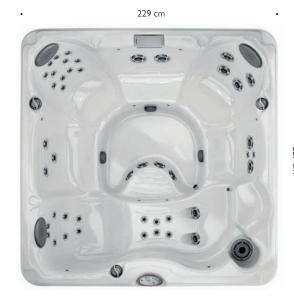

401 kg

TOTAL FILLED WEIGHT 2.558 kg

AVERAGE SPA VOLUME 1.741 |

ELECTRICAL 220VAC 50Hz 28A

-275 6 Seats

TOTAL JETS

DIMENSIONS 229 cm x 229 cm x 93 H cm

LOUNGE

DRY WEIGHT

366 kg

TOTAL FILLED WEIGHT 2.371 kg

AVERAGE SPA VOLUME 1.590 |

ELECTRICAL 220VAC 50Hz 28A

6-7 Seats

TOTAL JETS

**DIMENSIONS** 

Jacvzzi.

From fun times to serene retreats, the lounge and seat configuration are always inviting.

CLEARRAY ACTIVE OXYGEN™

2 FILTERING LEVELS

WATERFALL

| TOTAL CLASSIC JETS:      | 44               |
|--------------------------|------------------|
| DRY WEIGHT:              | 366 kg           |
| TOTAL FILLED WEIGHT:     | 2.371 kg         |
| ELECTRICAL REQUIREMENTS: | 220 VAC 50Hz 28A |
| COLOURS & FINISHES:      | page 114 - 117   |