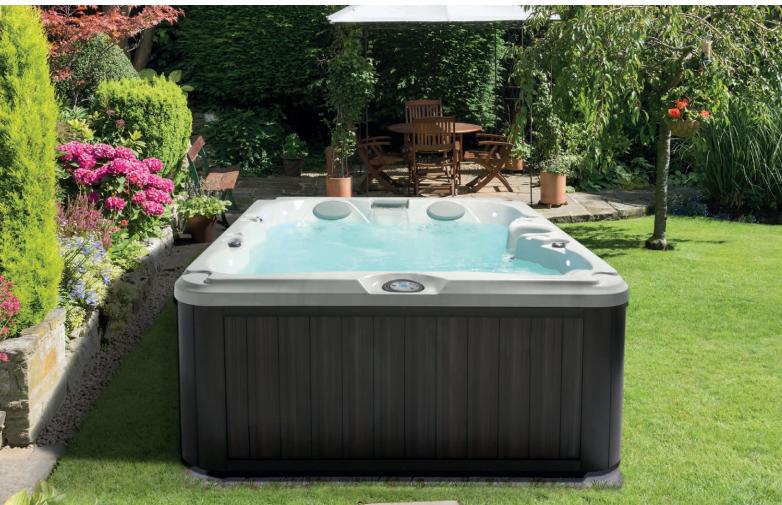

# x6-7 J-280<sup>™</sup>

(Jacvzzi,

229 cm

Complete relaxion is assured in the largest and deepest hot tub in the range.

2 FILTERING LEVELS

WATERFALL

| TOTAL CLASSIC JETS:      | 44               |
|--------------------------|------------------|
| DRY WEIGHT:              | 401 kg           |
| TOTAL FILLED WEIGHT:     | 2.558 kg         |
| ELECTRICAL REQUIREMENTS: | 220 VAC 50Hz 28A |
| COLOURS & FINISHES:      | page 114 - 117   |

Jacvzzi.

From fun times to serene retreats, the lounge and seat configuration are always inviting.

CLEARRAY ACTIVE OXYGEN™

2 FILTERING LEVELS

WATERFALL

| TOTAL CLASSIC JETS:      | 44               |
|--------------------------|------------------|
| DRY WEIGHT:              | 366 kg           |
| TOTAL FILLED WEIGHT:     | 2.371 kg         |
| ELECTRICAL REQUIREMENTS: | 220 VAC 50Hz 28A |
| COLOURS & FINISHES:      | page 114 - 117   |