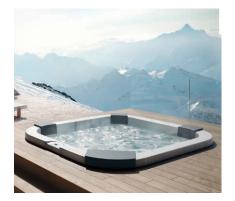

# x6-7 J-280<sup>™</sup>

(Jacvzzi,

229 cm

Complete relaxion is assured in the largest and deepest hot tub in the range.

2 FILTERING LEVELS

WATERFALL

| TOTAL CLASSIC JETS:      | 44               |
|--------------------------|------------------|
| DRY WEIGHT:              | 401 kg           |
| TOTAL FILLED WEIGHT:     | 2.558 kg         |
| ELECTRICAL REQUIREMENTS: | 220 VAC 50Hz 28A |
| COLOURS & FINISHES:      | page 114 - 117   |