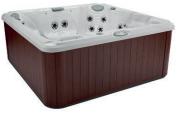

401 kg

TOTAL FILLED WEIGHT 2.558 kg

AVERAGE SPA VOLUME 1.741 |

ELECTRICAL 220VAC 50Hz 28A

-275 6 Seats

TOTAL JETS

DIMENSIONS 229 cm x 229 cm x 93 H cm

LOUNGE

DRY WEIGHT

366 kg

TOTAL FILLED WEIGHT 2.371 kg

AVERAGE SPA VOLUME 1.590 |

ELECTRICAL 220VAC 50Hz 28A

6-7 Seats

TOTAL JETS

**DIMENSIONS** 

Jacvzzi.

From fun times to serene retreats, the lounge and seat configuration are always inviting.

CLEARRAY ACTIVE OXYGEN™

2 FILTERING LEVELS

WATERFALL

| TOTAL CLASSIC JETS:      | 44               |
|--------------------------|------------------|
| DRY WEIGHT:              | 366 kg           |
| TOTAL FILLED WEIGHT:     | 2.371 kg         |
| ELECTRICAL REQUIREMENTS: | 220 VAC 50Hz 28A |
| COLOURS & FINISHES:      | page 114 - 117   |