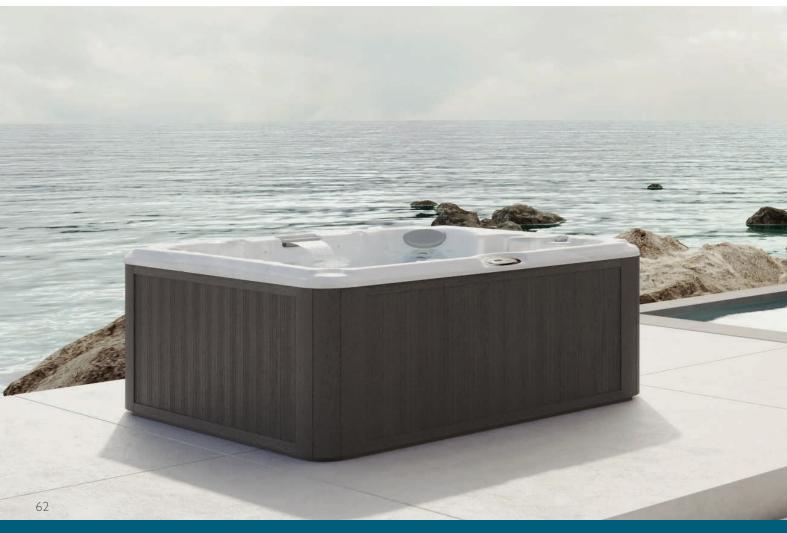

|
|--------------------------|------------------|
| DRY WEIGHT:              | 366 kg           |
| TOTAL FILLED WEIGHT:     | 2.371 kg         |
| ELECTRICAL REQUIREMENTS: | 220 VAC 50Hz 28A |
| COLOURS & FINISHES:      | page 114 - 117   |









Ideal for families of 6-7 people especially with older children or as a great social hot tub for adults.













 $\mathsf{ACTIVE}\ \mathsf{OXYGEN}^\mathsf{TM}$ 

2 FILTERING LEVELS

WATERFALL

| TOTAL CLASSIC JETS:      | 35               |
|--------------------------|------------------|
| DRY WEIGHT:              | 375 kg           |
| TOTAL FILLED WEIGHT:     | 2.153 kg         |
| ELECTRICAL REQUIREMENTS: | 220 VAC 50Hz 28A |
| COLOURS & FINISHES:      | page 114 - 117   |
|                          |                  |













x6 LOUNGE . ✓
J-235 TM

A family hot tub with a lounger for fun and relaxation.









CLEARRAY ACTIVE OXYGEN™







2 FILTERING LEVELS

| TOTAL CLASSIC JETS:      | 35               |
|--------------------------|------------------|
| DRY WEIGHT:              | 326 kg           |
| TOTAL FILLED WEIGHT:     | 2.066 kg         |
| ELECTRICAL REQUIREMENTS: | 220 VAC 50Hz 28A |
| COLOURS & FINISHES:      | page 114 - 117   |





# x4-5 J-225™ 🚟



Ideal for patios or small spaces, this value model accommodates up to five adults and offers a pivot bench seat for flexibility and comfort.













2 FILTERING

WATERFALL

| TOTAL CLASSIC JETS:      | 23               |
|--------------------------|------------------|
| DRY WEIGHT:              | 255 kg           |
| TOTAL FILLED WEI