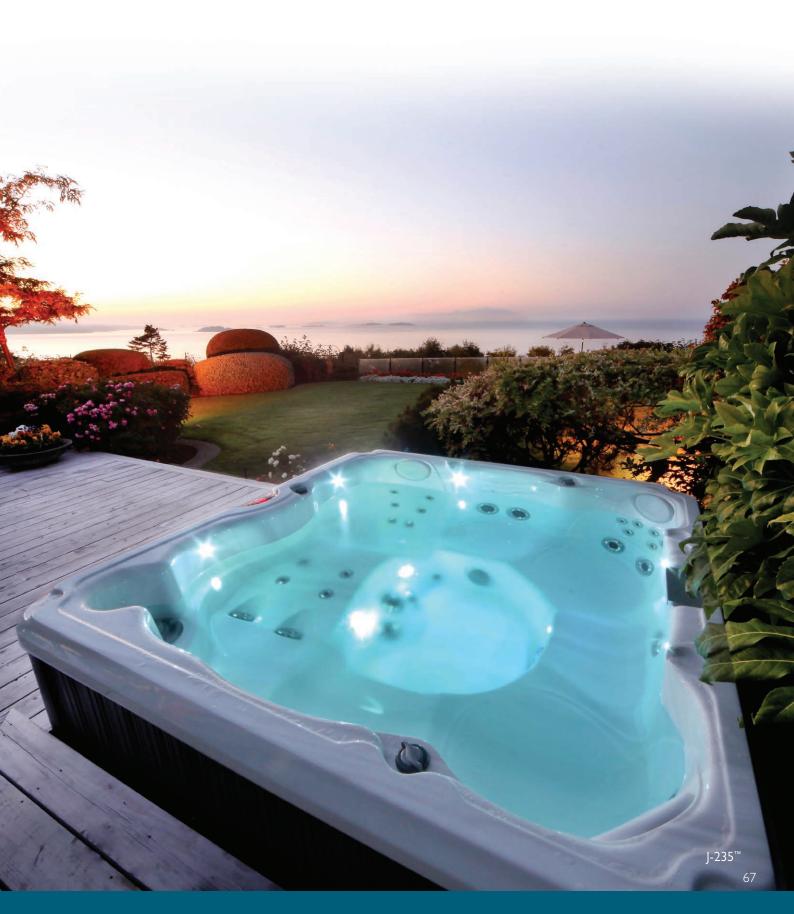

x6 LOUNGE . ✓
J-235 TM

A family hot tub with a lounger for fun and relaxation.

CLEARRAY ACTIVE OXYGEN™

2 FILTERING LEVELS

| TOTAL CLASSIC JETS:      | 35               |
|--------------------------|------------------|
| DRY WEIGHT:              | 326 kg           |
| TOTAL FILLED WEIGHT:     | 2.066 kg         |
| ELECTRICAL REQUIREMENTS: | 220 VAC 50Hz 28A |
| COLOURS & FINISHES:      | page 114 - 117   |