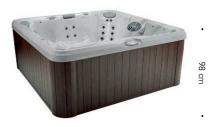

# x6-7 J-280<sup>™</sup>

(Jacvzzi,

229 cm

Complete relaxion is assured in the largest and deepest hot tub in the range.

2 FILTERING LEVELS

WATERFALL

| TOTAL CLASSIC JETS:      | 44               |
|--------------------------|------------------|
| DRY WEIGHT:              | 401 kg           |
| TOTAL FILLED WEIGHT:     | 2.558 kg         |
| ELECTRICAL REQUIREMENTS: | 220 VAC 50Hz 28A |
| COLOURS & FINISHES:      | page 114 - 117   |