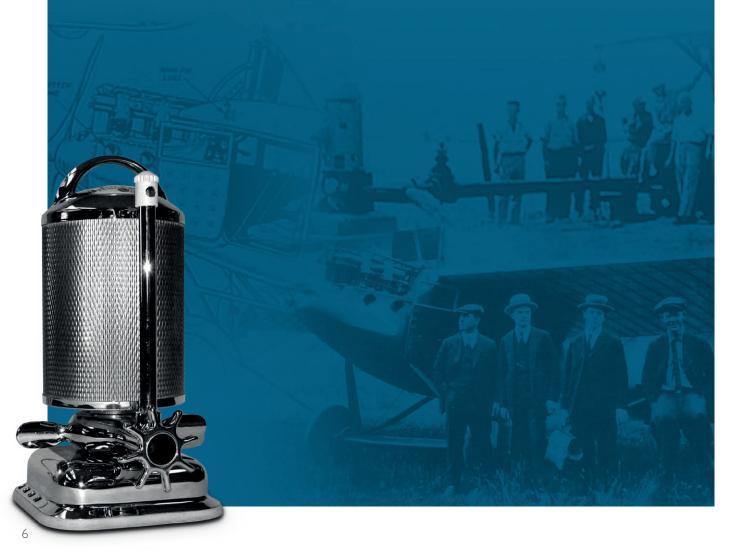

## BRAND STORY

When the seven Jacuzzi brothers emigrated from Italy to the United states, they had no idea that a pump they designed for orchards would revolutionise hydrotherapy in the home. And while the family's critical need to change the life of a child triggered this therapeutic invention, a desire for wellness pioneered an industry.

Jacuzz<sup>i®</sup> create and market the world's first integrated whirlpool bath, the 'Roman'

1960

New features that can be used indoors and outdoors are introduced such as waterfalls

1980

1956

First hydromassage prototype is created