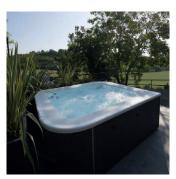

# x6-7 J-280<sup>™</sup>

(Jacvzzi,

229 cm

Complete relaxion is assured in the largest and deepest hot tub in the range.

2 FILTERING LEVELS

WATERFALL

| TOTAL CLASSIC JETS:      | 44               |
|--------------------------|------------------|
| DRY WEIGHT:              | 401 kg           |
| TOTAL FILLED WEIGHT:     | 2.558 kg         |
| ELECTRICAL REQUIREMENTS: | 220 VAC 50Hz 28A |
| COLOURS & FINISHES:      | page 114 - 117   |