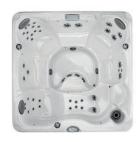

Jacvzzi.

From fun times to serene retreats, the lounge and seat configuration are always inviting.

CLEARRAY ACTIVE OXYGEN™

2 FILTERING LEVELS

WATERFALL

| TOTAL CLASSIC JETS:      | 44               |
|--------------------------|------------------|
| DRY WEIGHT:              | 366 kg           |
| TOTAL FILLED WEIGHT:     | 2.371 kg         |
| ELECTRICAL REQUIREMENTS: | 220 VAC 50Hz 28A |
| COLOURS & FINISHES:      | page 114 - 117   |