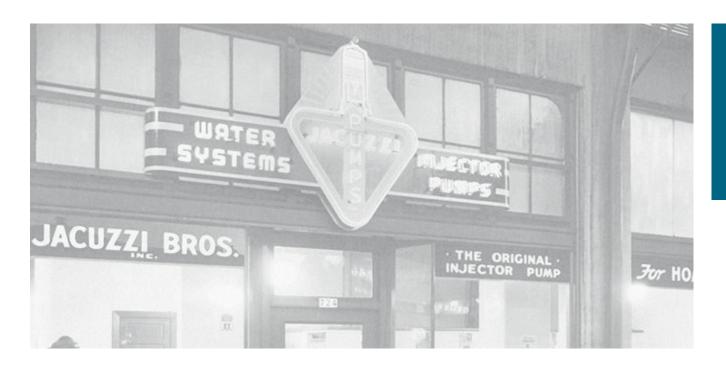

## BRAND STORY

When the seven Jacuzzi brothers emigrated from Italy to the United states, they had no idea that a pump they designed for orchards would revolutionise hydrotherapy in the home. And while the family's critical need to change the life of a child triggered this therapeutic invention, a desire for wellness pioneered an industry.