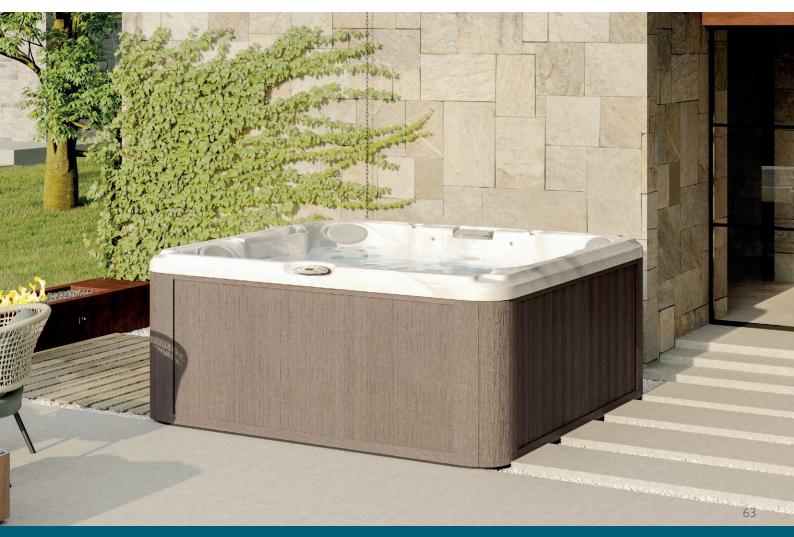

# x6-7 J-280<sup>™</sup>

(Jacvzzi,

229 cm

Complete relaxion is assured in the largest and deepest hot tub in the range.

2 FILTERING LEVELS

WATERFALL

| TOTAL CLASSIC JETS:      | 44               |
|--------------------------|------------------|
| DRY WEIGHT:              | 401 kg           |
| TOTAL FILLED WEIGHT:     | 2.558 kg         |
| ELECTRICAL REQUIREMENTS: | 220 VAC 50Hz 28A |
| COLOURS & FINISHES:      | page 114 - 117   |

Jacvzzi.

From fun times to serene retreats, the lounge and seat configuration are always inviting.

CLEARRAY ACTIVE OXYGEN™

2 FILTERING LEVELS

WATERFALL

| TOTAL CLASSIC JETS:      | 44               |
|--------------------------|------------------|
| DRY WEIGHT:              | 366 kg           |
| TOTAL FILLED WEIGHT:     | 2.371 kg         |
| ELECTRICAL REQUIREMENTS: | 220 VAC 50Hz 28A |
| COLOURS & FINISHES:      | page 114 - 117   |