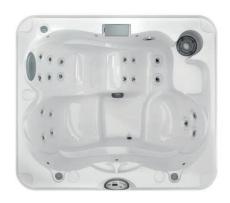

Jacvzzi.

From fun times to serene retreats, the lounge and seat configuration are always inviting.

CLEARRAY ACTIVE OXYGEN™

2 FILTERING LEVELS

WATERFALL

| TOTAL CLASSIC JETS:      | 44               |
|--------------------------|------------------|
| DRY WEIGHT:              | 366 kg           |
| TOTAL FILLED WEIGHT:     | 2.371 kg         |
| ELECTRICAL REQUIREMENTS: | 220 VAC 50Hz 28A |
| COLOURS & FINISHES:      | page 114 - 117   |