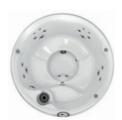

## J-210<sup>th</sup>

**Jacuzzi** 

A compact space saving hot tub for 4 people ideal in small spaces, patios, balconies or terraces.

CLEARRAY ACTIVE OXYGEN™

2 FILTERIN LEVELS

RGB LED

| TOTAL CLASSIC JETS:      | 19               |
|--------------------------|------------------|
| DRY WEIGHT:              | 239 kg           |
| TOTAL FILLED WEIGHT:     | 1.412 kg         |
| ELECTRICAL REQUIREMENTS: | 220 VAC 50Hz 21A |
| COLOURS & FINISHES:      | page 114 - 117   |