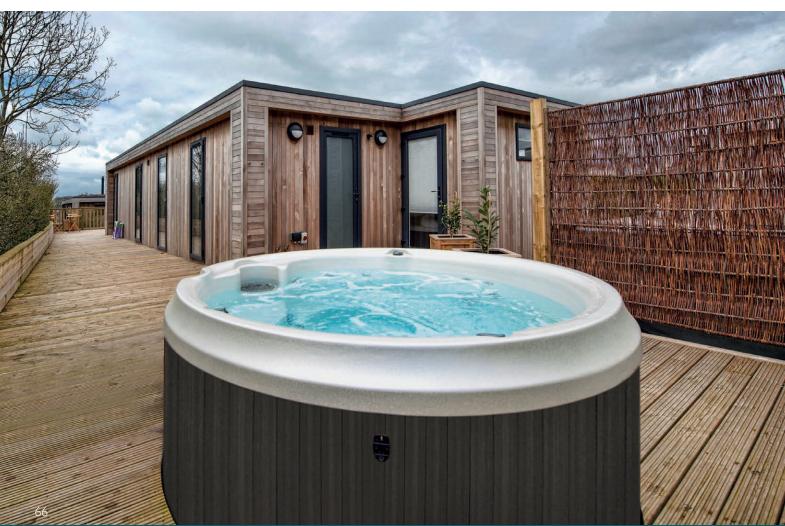

# x6-7 J-280<sup>™</sup>

(Jacvzzi,

229 cm

Complete relaxion is assured in the largest and deepest hot tub in the range.

2 FILTERING LEVELS

WATERFALL

| TOTAL CLASSIC JETS:      | 44               |
|--------------------------|------------------|
| DRY WEIGHT:              | 401 kg           |
| TOTAL FILLED WEIGHT:     | 2.558 kg         |
| ELECTRICAL REQUIREMENTS: | 220 VAC 50Hz 28A |
| COLOURS & FINISHES:      | page 114 - 117   |