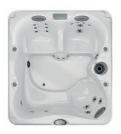

Jacvzzi.

From fun times to serene retreats, the lounge and seat configuration are always inviting.

CLEARRAY ACTIVE OXYGEN™

2 FILTERING LEVELS

WATERFALL

| TOTAL CLASSIC JETS:      | 44               |
|--------------------------|------------------|
| DRY WEIGHT:              | 366 kg           |
| TOTAL FILLED WEIGHT:     | 2.371 kg         |
| ELECTRICAL REQUIREMENTS: | 220 VAC 50Hz 28A |
| COLOURS & FINISHES:      | page 114 - 117   |