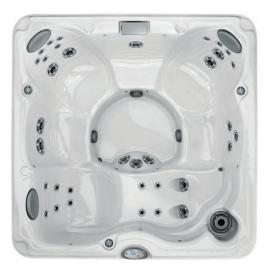

213 cm x 213 cm x 91 H cm DRY WEIGHT

375 kg TOTAL FILLED WEIGHT

2.153 kg

AVERAGE SPA VOLUME

ELECTRICAL 220VAC 50Hz 28A

-235

6 Seats

TOTAL JETS 35 ClassicPro

Ideal for families of 6-7 people especially with older children or as a great social hot tub for adults.

 $\mathsf{ACTIVE}\ \mathsf{OXYGEN}^\mathsf{TM}$ 

2 FILTERING LEVELS

WATERFALL

| TOTAL CLASSIC JETS:      | 35               |
|--------------------------|------------------|
| DRY WEIGHT:              | 375 kg           |
| TOTAL FILLED WEIGHT:     | 2.153 kg         |
| ELECTRICAL REQUIREMENTS: | 220 VAC 50Hz 28A |
| COLOURS & FINISHES:      | page 114 - 117   |
|                          |                  |