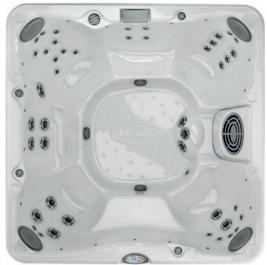

# x6-7 J-280<sup>™</sup>

(Jacvzzi,

229 cm

Complete relaxion is assured in the largest and deepest hot tub in the range.

2 FILTERING LEVELS

WATERFALL

| TOTAL CLASSIC JETS:      | 44               |
|--------------------------|------------------|
| DRY WEIGHT:              | 401 kg           |
| TOTAL FILLED WEIGHT:     | 2.558 kg         |
| ELECTRICAL REQUIREMENTS: | 220 VAC 50Hz 28A |
| COLOURS & FINISHES:      | page 114 - 117   |