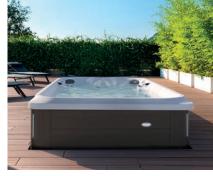

# x6-7 J-280<sup>™</sup>

(Jacvzzi,

229 cm

Complete relaxion is assured in the largest and deepest hot tub in the range.

2 FILTERING LEVELS

WATERFALL

| TOTAL CLASSIC JETS:      | 44               |
|--------------------------|------------------|
| DRY WEIGHT:              | 401 kg           |
| TOTAL FILLED WEIGHT:     | 2.558 kg         |
| ELECTRICAL REQUIREMENTS: | 220 VAC 50Hz 28A |
| COLOURS & FINISHES:      | page 114 - 117   |