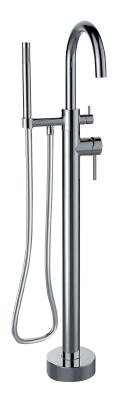

# —— FLOOR MOUNTED TUB TAP ASSEMBLY

**ARGA**®

**MORPHOSIS** 

#### **SPECIFICATIONS**

Floorstanding tapware  $\cdot$  99,1 H cm

Single-lever