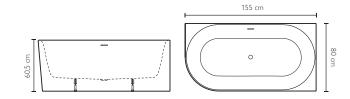

## **DALMA**

Design Jacuzzi®

 $155 \times 80 \times 60,5 \text{ H cm}$ Centre wall installation

| FEATURES                                    |              |             |  |
|---------------------------------------------|--------------|-------------|--|
| Over flow                                   |              | √           |  |
| Chromed click-clack waste                   |              | √           |  |
| Siphon                                      |              | √           |  |
| Ajustable feet                              |              | √           |  |
| COLORS                                      | Glossy white | Satin white |  |
|                                             | DAL00005000  | DAL00205000 |  |
| Centre wall bathtub in acrylic              | € 2.268      | € 2.508     |  |
| SPECIFICATIONS                              |              |             |  |
| Steel frame                                 |              | √           |  |
| Reinforced tub, double wall structure       |              | √           |  |
| Net weight                                  | 42           | . kg        |  |
| Water Volume                                | 22           | 20 1        |  |
| Maximum seat width                          | 45           | cm          |  |
| Depth at rim                                | 46           | cm          |  |
| Inside lower lenght                         | 120          | ) cm        |  |
| Inside lower width                          | 45           | cm          |  |
| ACCESSORIES                                 |              |             |  |
| Headrest page 19                            |              |             |  |
| Floor mounted tub tap assembly page 17 - 18 |              |             |  |