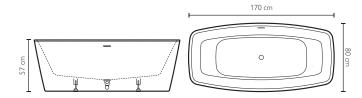

## **DALMA**

Design Jacuzzi®

 $155 \times 80 \times 60,5 \text{ H cm}$ Centre wall installation

| FEATURES                                    |              |             |  |
|---------------------------------------------|--------------|-------------|--|
| Over flow                                   |              | √           |  |
| Chromed click-clack waste                   |              | √           |  |
| Siphon                                      |              | √           |  |
| Ajustable feet                              |              | √           |  |
| COLORS                                      | Glossy white | Satin white |  |
|                                             | DAL00005000  | DAL00205000 |  |
| Centre wall bathtub in acrylic              | € 2.268      | € 2.508     |  |
| SPECIFICATIONS                              |              |             |  |
| Steel frame                                 |              | √           |  |
| Reinforced tub, double wall structure       |              | √           |  |
| Net weight                                  | 42           | . kg        |  |
| Water Volume                                | 22           | 20 1        |  |
| Maximum seat width                          | 45           | cm          |  |
| Depth at rim                                | 46           | cm          |  |
| Inside lower lenght                         | 120          | ) cm        |  |
| Inside lower width                          | 45           | cm          |  |
| ACCESSORIES                                 |              |             |  |
| Headrest page 19                            |              |             |  |
| Floor mounted tub tap assembly page 17 - 18 |              |             |  |