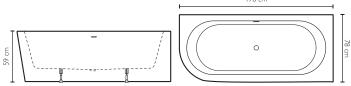

### **DALMA**

Design Jacuzzi®

 $155 \times 80 \times 60,5 \text{ H cm}$ Right corner installation

| FEATURES                                                                                                                                                                                                                                                                                                                                                                                                                                                                                                                                                                                                                                                                                                                                                                                                                                                                                                                                                                                                                                                                                                                                                                                                                                                                                                                                                                                                                                                                                                                                                                                                                                                                                                                                                                                                                                                                                                                                                                                                                                                                                                                       |              |             |  |
|--------------------------------------------------------------------------------------------------------------------------------------------------------------------------------------------------------------------------------------------------------------------------------------------------------------------------------------------------------------------------------------------------------------------------------------------------------------------------------------------------------------------------------------------------------------------------------------------------------------------------------------------------------------------------------------------------------------------------------------------------------------------------------------------------------------------------------------------------------------------------------------------------------------------------------------------------------------------------------------------------------------------------------------------------------------------------------------------------------------------------------------------------------------------------------------------------------------------------------------------------------------------------------------------------------------------------------------------------------------------------------------------------------------------------------------------------------------------------------------------------------------------------------------------------------------------------------------------------------------------------------------------------------------------------------------------------------------------------------------------------------------------------------------------------------------------------------------------------------------------------------------------------------------------------------------------------------------------------------------------------------------------------------------------------------------------------------------------------------------------------------|--------------|-------------|--|
| Over flow                                                                                                                                                                                                                                                                                                                                                                                                                                                                                                                                                                                                                                                                                                                                                                                                                                                                                                                                                                                                                                                                                                                                                                                                                                                                                                                                                                                                                                                                                                                                                                                                                                                                                                                                                                                                                                                                                                                                                                                                                                                                                                                      |              | V           |  |
| Chromed click-clack waste                                                                                                                                                                                                                                                                                                                                                                                                                                                                                                                                                                                                                                                                                                                                                                                                                                                                                                                                                                                                                                                                                                                                                                                                                                                                                                                                                                                                                                                                                                                                                                                                                                                                                                                                                                                                                                                                                                                                                                                                                                                                                                      |              | √           |  |
| Siphon                                                                                                                                                                                                                                                                                                                                                                                                                                                                                                                                                                                                                                                                                                                                                                                                                                                                                                                                                                                                                                                                                                                                                                                                                                                                                                                                                                                                                                                                                                                                                                                                                                                                                                                                                                                                                                                                                                                                                                                                                                                                                                                         |              | V           |  |
| Ajustable feet                                                                                                                                                                                                                                                                                                                                                                                                                                                                                                                                                                                                                                                                                                                                                                                                                                                                                                                                                                                                                                                                                                                                                                                                                                                                                                                                                                                                                                                                                                                                                                                                                                                                                                                                                                                                                                                                                                                                                                                                                                                                                                                 |              | V           |  |
| COLORS                                                                                                                                                                                                                                                                                                                                                                                                                                                                                                                                                                                                                                                                                                                                                                                                                                                                                                                                                                                                                                                                                                                                                                                                                                                                                                                                                                                                                                                                                                                                                                                                                                                                                                                                                                                                                                                                                                                                                                                                                                                                                                                         | Glossy white | Satin white |  |
| District the second sec | DAL00002000  | DAL00202000 |  |
| Right corner bathtub in acrylic                                                                                                                                                                                                                                                                                                                                                                                                                                                                                                                                                                                                                                                                                                                                                                                                                                                                                                                                                                                                                                                                                                                                                                                                                                                                                                                                                                                                                                                                                                                                                                                                                                                                                                                                                                                                                                                                                                                                                                                                                                                                                                | € 2.268      | € 2.508     |  |
| SPECIFICATIONS                                                                                                                                                                                                                                                                                                                                                                                                                                                                                                                                                                                                                                                                                                                                                                                                                                                                                                                                                                                                                                                                                                                                                                                                                                                                                                                                                                                                                                                                                                                                                                                                                                                                                                                                                                                                                                                                                                                                                                                                                                                                                                                 |              | ,           |  |
| Steel frame                                                                                                                                                                                                                                                                                                                                                                                                                                                                                                                                                                                                                                                                                                                                                                                                                                                                                                                                                                                                                                                                                                                                                                                                                                                                                                                                                                                                                                                                                                                                                                                                                                                                                                                                                                                                                                                                                                                                                                                                                                                                                                                    |              | √           |  |
| Reinforced tub, double wall structure                                                                                                                                                                                                                                                                                                                                                                                                                                                                                                                                                                                                                                                                                                                                                                                                                                                                                                                                                                                                                                                                                                                                                                                                                                                                                                                                                                                                                                                                                                                                                                                                                                                                                                                                                                                                                                                                                                                                                                                                                                                                                          |              | √           |  |
| Net weight                                                                                                                                                                                                                                                                                                                                                                                                                                                                                                                                                                                                                                                                                                                                                                                                                                                                                                                                                                                                                                                                                                                                                                                                                                                                                                                                                                                                                                                                                                                                                                                                                                                                                                                                                                                                                                                                                                                                                                                                                                                                                                                     | 36           | kg          |  |
| Water Volume                                                                                                                                                                                                                                                                                                                                                                                                                                                                                                                                                                                                                                                                                                                                                                                                                                                                                                                                                                                                                                                                                                                                                                                                                                                                                                                                                                                                                                                                                                                                                                                                                                                                                                                                                                                                                                                                                                                                                                                                                                                                                                                   | 22           | .0 I        |  |
| Maximum seat width                                                                                                                                                                                                                                                                                                                                                                                                                                                                                                                                                                                                                                                                                                                                                                                                                                                                                                                                                                                                                                                                                                                                                                                                                                                                                                                                                                                                                                                                                                                                                                                                                                                                                                                                                                                                                                                                                                                                                                                                                                                                                                             | 45           | cm          |  |
| Depth at rim                                                                                                                                                                                                                                                                                                                                                                                                                                                                                                                                                                                                                                                                                                                                                                                                                                                                                                                                                                                                                                                                                                                                                                                                                                                                                                                                                                                                                                                                                                                                                                                                                                                                                                                                                                                                                                                                                                                                                                                                                                                                                                                   | 46           | cm          |  |
| Inside lower lenght                                                                                                                                                                                                                                                                                                                                                                                                                                                                                                                                                                                                                                                                                                                                                                                                                                                                                                                                                                                                                                                                                                                                                                                                                                                                                                                                                                                                                                                                                                                                                                                                                                                                                                                                                                                                                                                                                                                                                                                                                                                                                                            | 120          | ) cm        |  |
| Inside lower width                                                                                                                                                                                                                                                                                                                                                                                                                                                                                                                                                                                                                                                                                                                                                                                                                                                                                                                                                                                                                                                                                                                                                                                                                                                                                                                                                                                                                                                                                                                                                                                                                                                                                                                                                                                                                                                                                                                                                                                                                                                                                                             | 45           | cm          |  |
| ACCESSORIES                                                                                                                                                                                                                                                                                                                                                                                                                                                                                                                                                                                                                                                                                                                                                                                                                                                                                                                                                                                                                                                                                                                                                                                                                                                                                                                                                                                                                                                                                                                                                                                                                                                                                                                                                                                                                                                                                                                                                                                                                                                                                                                    |              |             |  |
| Headrest page 19                                                                                                                                                                                                                                                                                                                                                                                                                                                                                                                                                                                                                                                                                                                                                                                                                                                                                                                                                                                                                                                                                                                                                                                                                                                                                                                                                                                                                                                                                                                                                                                                                                                                                                                                                                                                                                                                                                                                                                                                                                                                                                               |              |             |  |
| Floor mounted tub tap assembly page 17 - 18                                                                                                                                                                                                                                                                                                                                                                                                                                                                                                                                                                                                                                                                                                                                                                                                                                                                                                                                                                                                                                                                                                                                                                                                                                                                                                                                                                                                                                                                                                                                                                                                                                                                                                                                                                                                                                                                                                                                                                                                                                                                                    |              |             |  |