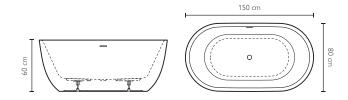

# **ANAFI**

Design Jacuzzi®

 $170 \times 75 \times 60 \text{ H cm}$ Free-standing installation

| FEATURES                                    |              |             |  |
|---------------------------------------------|--------------|-------------|--|
| Over flow                                   |              | √           |  |
| Chromed click-clack waste                   |              | √           |  |
| Siphon                                      |              | √           |  |
| Ajustable feet                              |              | √           |  |
| COLORS                                      | Glossy white | Satin white |  |
| 5                                           | ANF00000000  | ANF00200000 |  |
| Free-standing bathtub in acrylic            | € 2.388      | € 2.748     |  |
| SPECIFICATIONS                              |              |             |  |
| Steel frame                                 |              | √           |  |
| Reinforced tub, double wall structure       |              | √           |  |
| Net weight                                  | 48           | kg          |  |
| Water Volume                                | 19           | P5 I        |  |
| Maximum seat width                          | 45           | cm          |  |
| Depth at rim                                | 45           | cm          |  |
| Inside lower lenght                         | 108          | 3 cm        |  |
| Inside lower width                          | 46           | cm          |  |
| ACCESSORIES                                 | 1            |             |  |
| Headrest page 19                            |              |             |  |
| Floor mounted tub tap assembly page 17 - 18 |              |             |  |