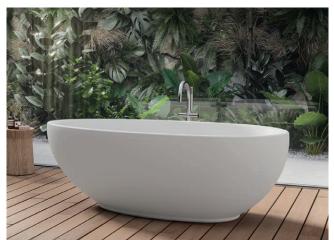

# **ANAFI**

Design Jacuzzi®

 $170 \times 75 \times 60 \text{ H cm}$ Free-standing installation

| FEATURES                                    |              |             |  |
|---------------------------------------------|--------------|-------------|--|
| Over flow                                   |              | √           |  |
| Chromed click-clack waste                   |              | √           |  |
| Siphon                                      |              | √           |  |
| Ajustable feet                              |              | √           |  |
| COLORS                                      | Glossy white | Satin white |  |
| 5                                           | ANF00000000  | ANF00200000 |  |
| Free-standing bathtub in acrylic            | € 2.388      | € 2.748     |  |
| SPECIFICATIONS                              |              |             |  |
| Steel frame                                 |              | √           |  |
| Reinforced tub, double wall structure       |              | √           |  |
| Net weight                                  | 48           | kg          |  |
| Water Volume                                | 19           | P5 I        |  |
| Maximum seat width                          | 45           | cm          |  |
| Depth at rim                                | 45           | cm          |  |
| Inside lower lenght                         | 108          | 3 cm        |  |
| Inside lower width                          | 46           | cm          |  |
| ACCESSORIES                                 | 1            |             |  |
| Headrest page 19                            |              |             |  |
| Floor mounted tub tap assembly page 17 - 18 |              |             |  |