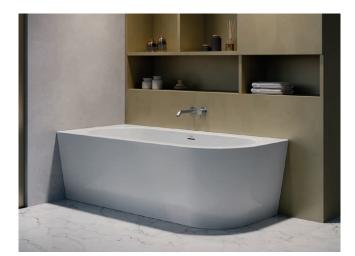

## **DALMA**

Design Jacuzzi®

 $155 \times 80 \times 60,5 \text{ H cm}$ Left corner installation

| FEATURES                                    |              |             |  |
|---------------------------------------------|--------------|-------------|--|
| Over flow                                   |              | √           |  |
| Chromed click-clack waste                   |              | √           |  |
| Siphon                                      |              | √           |  |
| Ajustable feet                              |              | √           |  |
| COLORS                                      | Glossy white | Satin white |  |
|                                             | DAL00001000  | DAL00201000 |  |
| Left corner bathtub in acrylic              | € 2.268      | € 2.508     |  |
| SPECIFICATIONS                              |              | 1           |  |
| Steel frame                                 |              | √           |  |
| Reinforced tub, double wall structure       |              | √           |  |
| Net weight                                  | 36           | kg          |  |
| Water Volume                                | 22           | 20 1        |  |
| Maximum seat width                          | 45           | cm          |  |
| Depth at rim                                | 46           | cm          |  |
| Inside lower lenght                         | 120          | ) cm        |  |
| Inside lower width                          | 45           | cm          |  |
| ACCESSORIES                                 | ,            |             |  |
| Headrest page 19                            |              |             |  |
| Floor mounted tub tap assembly page 17 - 18 |              |             |  |