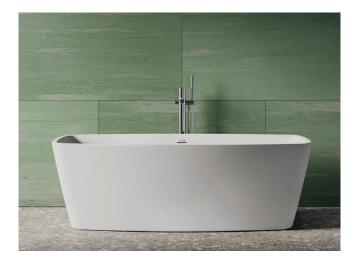

## **DALMA**

Design Jacuzzi®

 $155 \times 80 \times 60,5 \text{ H cm}$ Centre wall installation

| FEATURES                                    |              |             |  |
|---------------------------------------------|--------------|-------------|--|
| Over flow                                   |              | √           |  |
| Chromed click-clack waste                   |              | √           |  |
| Siphon                                      |              | √           |  |
| Ajustable feet                              |              | √           |  |
| COLORS                                      | Glossy white | Satin white |  |
|                                             | DAL00005000  | DAL00205000 |  |
| Centre wall bathtub in acrylic              | € 2.268      | € 2.508     |  |
| SPECIFICATIONS                              |              |             |  |
| Steel frame                                 |              | √           |  |
| Reinforced tub, double wall structure       |              | √           |  |
| Net weight                                  | 42           | . kg        |  |
| Water Volume                                | 22           | 20 1        |  |
| Maximum seat width                          | 45           | cm          |  |
| Depth at rim                                | 46           | cm          |  |
| Inside lower lenght                         | 120          | ) cm        |  |
| Inside lower width                          | 45           | cm          |  |
| ACCESSORIES                                 |              |             |  |
| Headrest page 19                            |              |             |  |
| Floor mounted tub tap assembly page 17 - 18 |              |             |  |