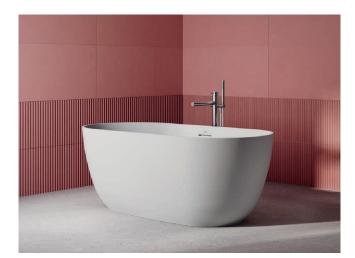

#### **ESPRIT**

Design Jacuzzi®

 $170 \times 80 \times 57 \text{ H cm}$ Centre wall installation

| Over flow                                   |              | √           |  |
|---------------------------------------------|--------------|-------------|--|
| Chromed click-clack waste                   |              | √           |  |
| Siphon                                      |              | V           |  |
| Ajustable feet                              |              | V           |  |
| COLORS                                      | Glossy white | Satin white |  |
|                                             | ESP00000000  | ESP00200000 |  |
| Centre wall bathtub in acrylic              | € 2.388      | € 2.748     |  |
| SPECIFICATIONS                              |              |             |  |
| Steel frame                                 |              | √           |  |
| Reinforced tub, double wall structure       |              | √           |  |
| Net weight                                  | 48           | kg          |  |
| Water Volume                                | 25           | i0 I        |  |
| Maximum seat width                          | 50           | cm          |  |
| Depth at rim                                | 42           | cm          |  |
| Inside lower lenght                         | 120          | ) cm        |  |
| Inside lower width                          | 50           | cm          |  |
| ACCESSORIES                                 | ,            |             |  |
| Headrest page 19                            |              |             |  |
| Floor mounted tub tap assembly page 17 - 18 |              |             |  |