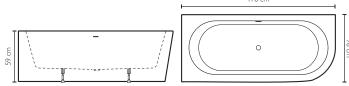

## **DALMA**

Design Jacuzzi®

 $155 \times 80 \times 60,5 \text{ H cm}$ Left corner installation

| FEATURES                                    |              |             |  |
|---------------------------------------------|--------------|-------------|--|
| Over flow                                   |              | √           |  |
| Chromed click-clack waste                   |              | √           |  |
| Siphon                                      |              | √           |  |
| Ajustable feet                              |              | √           |  |
| COLORS                                      | Glossy white | Satin white |  |
|                                             | DAL00001000  | DAL00201000 |  |
| Left corner bathtub in acrylic              | € 2.268      | € 2.508     |  |
| SPECIFICATIONS                              |              | 1           |  |
| Steel frame                                 |              | √           |  |
| Reinforced tub, double wall structure       |              | √           |  |
| Net weight                                  | 36           | kg          |  |
| Water Volume                                | 22           | 20 1        |  |
| Maximum seat width                          | 45           | cm          |  |
| Depth at rim                                | 46           | cm          |  |
| Inside lower lenght                         | 120          | ) cm        |  |
| Inside lower width                          | 45           | cm          |  |
| ACCESSORIES                                 | ,            |             |  |
| Headrest page 19                            |              |             |  |
| Floor mounted tub tap assembly page 17 - 18 |              |             |  |