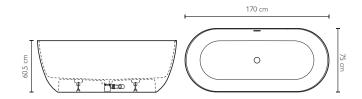

#### **ESPRIT**

Design Jacuzzi®

 $170 \times 80 \times 57 \text{ H cm}$ Centre wall installation

| Over flow                                   |              | √           |  |
|---------------------------------------------|--------------|-------------|--|
| Chromed click-clack waste                   |              | √           |  |
| Siphon                                      |              | V           |  |
| Ajustable feet                              |              | V           |  |
| COLORS                                      | Glossy white | Satin white |  |
|                                             | ESP00000000  | ESP00200000 |  |
| Centre wall bathtub in acrylic              | € 2.388      | € 2.748     |  |
| SPECIFICATIONS                              |              |             |  |
| Steel frame                                 |              | √           |  |
| Reinforced tub, double wall structure       |              | √           |  |
| Net weight                                  | 48           | kg          |  |
| Water Volume                                | 25           | i0 I        |  |
| Maximum seat width                          | 50           | cm          |  |
| Depth at rim                                | 42           | cm          |  |
| Inside lower lenght                         | 120          | ) cm        |  |
| Inside lower width                          | 50           | cm          |  |
| ACCESSORIES                                 | ,            |             |  |
| Headrest page 19                            |              |             |  |
| Floor mounted tub tap assembly page 17 - 18 |              |             |  |