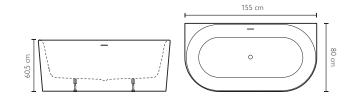

## **DALMA**

Design Jacuzzi®

 $155 \times 80 \times 60,5 \text{ H cm}$ Centre wall installation

| FEATURES                                    |              |             |  |
|---------------------------------------------|--------------|-------------|--|
| Over flow                                   |              | √           |  |
| Chromed click-clack waste                   |              | √           |  |
| Siphon                                      |              | √           |  |
| Ajustable feet                              |              | √           |  |
| COLORS                                      | Glossy white | Satin white |  |
|                                             | DAL00005000  | DAL00205000 |  |
| Centre wall bathtub in acrylic              | € 2.268      | € 2.508     |  |
| SPECIFICATIONS                              |              |             |  |
| Steel frame                                 |              | √           |  |
| Reinforced tub, double wall structure       |              | √           |  |
| Net weight                                  | 42           | . kg        |  |
| Water Volume                                | 22           | 20 1        |  |
| Maximum seat width                          | 45           | cm          |  |
| Depth at rim                                | 46           | cm          |  |
| Inside lower lenght                         | 120          | ) cm        |  |
| Inside lower width                          | 45           | cm          |  |
| ACCESSORIES                                 |              |             |  |
| Headrest page 19                            |              |             |  |
| Floor mounted tub tap assembly page 17 - 18 |              |             |  |