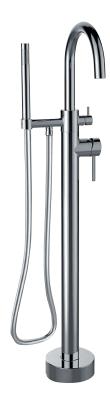

# —— FLOOR MOUNTED TUB TAP ASSEMBLY

**ARGA**®

**MORPHOSIS** 

#### **SPECIFICATIONS**

Floorstanding tapware  $\cdot$  99,1 H cm

Single-lever