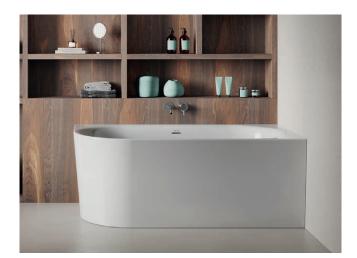

## **DALMA**

Design Jacuzzi®

 $155 \times 80 \times 60,5 \text{ H cm}$ Centre wall installation

| FEATURES                                    |              |             |  |
|---------------------------------------------|--------------|-------------|--|
| Over flow                                   |              | √           |  |
| Chromed click-clack waste                   |              | √           |  |
| Siphon                                      |              | √           |  |
| Ajustable feet                              |              | √           |  |
| COLORS                                      | Glossy white | Satin white |  |
|                                             | DAL00005000  | DAL00205000 |  |
| Centre wall bathtub in acrylic              | € 2.268      | € 2.508     |  |
| SPECIFICATIONS                              |              |             |  |
| Steel frame                                 |              | √           |  |
| Reinforced tub, double wall structure       |              | √           |  |
| Net weight                                  | 42           | . kg        |  |
| Water Volume                                | 22           | 20 1        |  |
| Maximum seat width                          | 45           | cm          |  |
| Depth at rim                                | 46           | cm          |  |
| Inside lower lenght                         | 120          | ) cm        |  |
| Inside lower width                          | 45           | cm          |  |
| ACCESSORIES                                 |              |             |  |
| Headrest page 19                            |              |             |  |
| Floor mounted tub tap assembly page 17 - 18 |              |             |  |