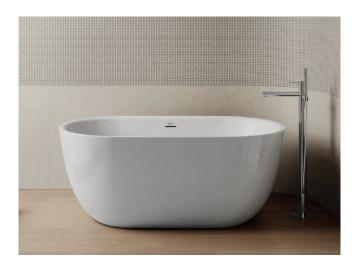

# **ANAFI**

Design Jacuzzi®

 $170 \times 75 \times 60 \text{ H cm}$ Free-standing installation

| FEATURES                                    |              |             |  |
|---------------------------------------------|--------------|-------------|--|
| Over flow                                   |              | √           |  |
| Chromed click-clack waste                   |              | √           |  |
| Siphon                                      |              | √           |  |
| Ajustable feet                              |              | √           |  |
| COLORS                                      | Glossy white | Satin white |  |
| 5                                           | ANF00000000  | ANF00200000 |  |
| Free-standing bathtub in acrylic            | € 2.388      | € 2.748     |  |
| SPECIFICATIONS                              |              |             |  |
| Steel frame                                 |              | √           |  |
| Reinforced tub, double wall structure       |              | √           |  |
| Net weight                                  | 48           | kg          |  |
| Water Volume                                | 19           | P5 I        |  |
| Maximum seat width                          | 45           | cm          |  |
| Depth at rim                                | 45           | cm          |  |
| Inside lower lenght                         | 108          | 3 cm        |  |
| Inside lower width                          | 46           | cm          |  |
| ACCESSORIES                                 | 1            |             |  |
| Headrest page 19                            |              |             |  |
| Floor mounted tub tap assembly page 17 - 18 |              |             |  |