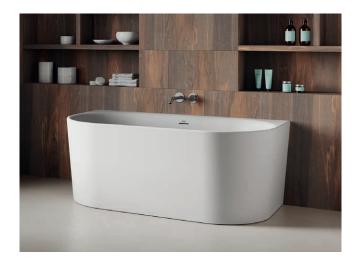

## **DALMA**

Design Jacuzzi®

 $155 \times 80 \times 60,5 \text{ H cm}$ Centre wall installation

| FEATURES                                    |              |             |  |
|---------------------------------------------|--------------|-------------|--|
| Over flow                                   |              | √           |  |
| Chromed click-clack waste                   |              | √           |  |
| Siphon                                      |              | √           |  |
| Ajustable feet                              |              | √           |  |
| COLORS                                      | Glossy white | Satin white |  |
|                                             | DAL00005000  | DAL00205000 |  |
| Centre wall bathtub in acrylic              | € 2.268      | € 2.508     |  |
| SPECIFICATIONS                              |              |             |  |
| Steel frame                                 |              | √           |  |
| Reinforced tub, double wall structure       |              | √           |  |
| Net weight                                  | 42           | . kg        |  |
| Water Volume                                | 22           | 20 1        |  |
| Maximum seat width                          | 45           | cm          |  |
| Depth at rim                                | 46           | cm          |  |
| Inside lower lenght                         | 120          | ) cm        |  |
| Inside lower width                          | 45           | cm          |  |
| ACCESSORIES                                 |              |             |  |
| Headrest page 19                            |              |             |  |
| Floor mounted tub tap assembly page 17 - 18 |              |             |  |