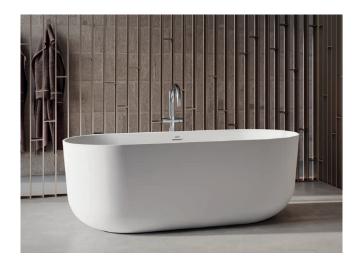

# **ANAFI**

Design Jacuzzi®

 $170 \times 75 \times 60 \text{ H cm}$ Free-standing installation

| FEATURES                                    |              |             |  |
|---------------------------------------------|--------------|-------------|--|
| Over flow                                   |              | √           |  |
| Chromed click-clack waste                   |              | √           |  |
| Siphon                                      |              | √           |  |
| Ajustable feet                              |              | √           |  |
| COLORS                                      | Glossy white | Satin white |  |
| 5                                           | ANF00000000  | ANF00200000 |  |
| Free-standing bathtub in acrylic            | € 2.388      | € 2.748     |  |
| SPECIFICATIONS                              |              |             |  |
| Steel frame                                 |              | √           |  |
| Reinforced tub, double wall structure       |              | √           |  |
| Net weight                                  | 48           | kg          |  |
| Water Volume                                | 19           | P5 I        |  |
| Maximum seat width                          | 45           | cm          |  |
| Depth at rim                                | 45           | cm          |  |
| Inside lower lenght                         | 108          | 3 cm        |  |
| Inside lower width                          | 46           | cm          |  |
| ACCESSORIES                                 | 1            |             |  |
| Headrest page 19                            |              |             |  |
| Floor mounted tub tap assembly page 17 - 18 |              |             |  |