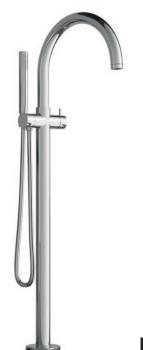

# —— FLOOR MOUNTED TUB TAP ASSEMBLY

**ARGA**®

**MORPHOSIS** 

#### **SPECIFICATIONS**

Floorstanding tapware  $\cdot$  99,1 H cm

Single-lever