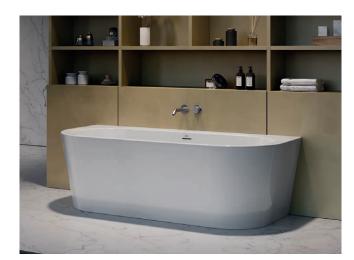

#### **ESPRIT**

Design Jacuzzi®

 $170 \times 80 \times 57 \text{ H cm}$ Centre wall installation

| Over flow                                   |              | √           |  |
|---------------------------------------------|--------------|-------------|--|
| Chromed click-clack waste                   |              | √           |  |
| Siphon                                      |              | V           |  |
| Ajustable feet                              |              | V           |  |
| COLORS                                      | Glossy white | Satin white |  |
|                                             | ESP00000000  | ESP00200000 |  |
| Centre wall bathtub in acrylic              | € 2.388      | € 2.748     |  |
| SPECIFICATIONS                              |              |             |  |
| Steel frame                                 |              | √           |  |
| Reinforced tub, double wall structure       |              | √           |  |
| Net weight                                  | 48           | kg          |  |
| Water Volume                                | 25           | i0 I        |  |
| Maximum seat width                          | 50           | cm          |  |
| Depth at rim                                | 42           | cm          |  |
| Inside lower lenght                         | 120          | ) cm        |  |
| Inside lower width                          | 50           | cm          |  |
| ACCESSORIES                                 | ,            |             |  |
| Headrest page 19                            |              |             |  |
| Floor mounted tub tap assembly page 17 - 18 |              |             |  |