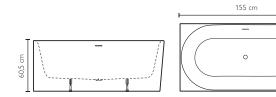

## **DALMA**

Design Jacuzzi®

 $155 \times 80 \times 60,5 \text{ H cm}$ Left corner installation

| FEATURES                                    |              |             |  |
|---------------------------------------------|--------------|-------------|--|
| Over flow                                   |              | √           |  |
| Chromed click-clack waste                   |              | √           |  |
| Siphon                                      |              | √           |  |
| Ajustable feet                              |              | √           |  |
| COLORS                                      | Glossy white | Satin white |  |
|                                             | DAL00001000  | DAL00201000 |  |
| Left corner bathtub in acrylic              | € 2.268      | € 2.508     |  |
| SPECIFICATIONS                              |              | 1           |  |
| Steel frame                                 |              | √           |  |
| Reinforced tub, double wall structure       |              | √           |  |
| Net weight                                  | 36           | kg          |  |
| Water Volume                                | 22           | 20 1        |  |
| Maximum seat width                          | 45           | cm          |  |
| Depth at rim                                | 46           | cm          |  |
| Inside lower lenght                         | 120          | ) cm        |  |
| Inside lower width                          | 45           | cm          |  |
| ACCESSORIES                                 | ,            |             |  |
| Headrest page 19                            |              |             |  |
| Floor mounted tub tap assembly page 17 - 18 |              |             |  |

### **DALMA**

Design Jacuzzi®

 $155 \times 80 \times 60,5 \text{ H cm}$ Right corner installation

| FEATURES                                                                                                                                                                                                                                                                                                                                                                                                                                                                                                                                                                                                                                                                                                                                                                                                                                                                                                                                                                                                                                                                                                                                                                                                                                                                                                                                                                                                                                                                                                                                                                                                                                                                                                                                                                                                                                                                                                                                                                                                                                                                                                                       |              |             |  |
|--------------------------------------------------------------------------------------------------------------------------------------------------------------------------------------------------------------------------------------------------------------------------------------------------------------------------------------------------------------------------------------------------------------------------------------------------------------------------------------------------------------------------------------------------------------------------------------------------------------------------------------------------------------------------------------------------------------------------------------------------------------------------------------------------------------------------------------------------------------------------------------------------------------------------------------------------------------------------------------------------------------------------------------------------------------------------------------------------------------------------------------------------------------------------------------------------------------------------------------------------------------------------------------------------------------------------------------------------------------------------------------------------------------------------------------------------------------------------------------------------------------------------------------------------------------------------------------------------------------------------------------------------------------------------------------------------------------------------------------------------------------------------------------------------------------------------------------------------------------------------------------------------------------------------------------------------------------------------------------------------------------------------------------------------------------------------------------------------------------------------------|--------------|-------------|--|
| Over flow                                                                                                                                                                                                                                                                                                                                                                                                                                                                                                                                                                                                                                                                                                                                                                                                                                                                                                                                                                                                                                                                                                                                                                                                                                                                                                                                                                                                                                                                                                                                                                                                                                                                                                                                                                                                                                                                                                                                                                                                                                                                                                                      |              | V           |  |
| Chromed click-clack waste                                                                                                                                                                                                                                                                                                                                                                                                                                                                                                                                                                                                                                                                                                                                                                                                                                                                                                                                                                                                                                                                                                                                                                                                                                                                                                                                                                                                                                                                                                                                                                                                                                                                                                                                                                                                                                                                                                                                                                                                                                                                                                      |              | √           |  |
| Siphon                                                                                                                                                                                                                                                                                                                                                                                                                                                                                                                                                                                                                                                                                                                                                                                                                                                                                                                                                                                                                                                                                                                                                                                                                                                                                                                                                                                                                                                                                                                                                                                                                                                                                                                                                                                                                                                                                                                                                                                                                                                                                                                         |              | V           |  |
| Ajustable feet                                                                                                                                                                                                                                                                                                                                                                                                                                                                                                                                                                                                                                                                                                                                                                                                                                                                                                                                                                                                                                                                                                                                                                                                                                                                                                                                                                                                                                                                                                                                                                                                                                                                                                                                                                                                                                                                                                                                                                                                                                                                                                                 |              | V           |  |
| COLORS                                                                                                                                                                                                                                                                                                                                                                                                                                                                                                                                                                                                                                                                                                                                                                                                                                                                                                                                                                                                                                                                                                                                                                                                                                                                                                                                                                                                                                                                                                                                                                                                                                                                                                                                                                                                                                                                                                                                                                                                                                                                                                                         | Glossy white | Satin white |  |
| District the second sec | DAL00002000  | DAL00202000 |  |
| Right corner bathtub in acrylic                                                                                                                                                                                                                                                                                                                                                                                                                                                                                                                                                                                                                                                                                                                                                                                                                                                                                                                                                                                                                                                                                                                                                                                                                                                                                                                                                                                                                                                                                                                                                                                                                                                                                                                                                                                                                                                                                                                                                                                                                                                                                                | € 2.268      | € 2.508     |  |
| SPECIFICATIONS                                                                                                                                                                                                                                                                                                                                                                                                                                                                                                                                                                                                                                                                                                                                                                                                                                                                                                                                                                                                                                                                                                                                                                                                                                                                                                                                                                                                                                                                                                                                                                                                                                                                                                                                                                                                                                                                                                                                                                                                                                                                                                                 |              | ,           |  |
| Steel frame                                                                                                                                                                                                                                                                                                                                                                                                                                                                                                                                                                                                                                                                                                                                                                                                                                                                                                                                                                                                                                                                                                                                                                                                                                                                                                                                                                                                                                                                                                                                                                                                                                                                                                                                                                                                                                                                                                                                                                                                                                                                                                                    |              | √           |  |
| Reinforced tub, double wall structure                                                                                                                                                                                                                                                                                                                                                                                                                                                                                                                                                                                                                                                                                                                                                                                                                                                                                                                                                                                                                                                                                                                                                                                                                                                                                                                                                                                                                                                                                                                                                                                                                                                                                                                                                                                                                                                                                                                                                                                                                                                                                          |              | √           |  |
| Net weight                                                                                                                                                                                                                                                                                                                                                                                                                                                                                                                                                                                                                                                                                                                                                                                                                                                                                                                                                                                                                                                                                                                                                                                                                                                                                                                                                                                                                                                                                                                                                                                                                                                                                                                                                                                                                                                                                                                                                                                                                                                                                                                     | 36           | kg          |  |
| Water Volume                                                                                                                                                                                                                                                                                                                                                                                                                                                                                                                                                                                                                                                                                                                                                                                                                                                                                                                                                                                                                                                                                                                                                                                                                                                                                                                                                                                                                                                                                                                                                                                                                                                                                                                                                                                                                                                                                                                                                                                                                                                                                                                   | 22           | .0 I        |  |
| Maximum seat width                                                                                                                                                                                                                                                                                                                                                                                                                                                                                                                                                                                                                                                                                                                                                                                                                                                                                                                                                                                                                                                                                                                                                                                                                                                                                                                                                                                                                                                                                                                                                                                                                                                                                                                                                                                                                                                                                                                                                                                                                                                                                                             | 45           | cm          |  |
| Depth at rim                                                                                                                                                                                                                                                                                                                                                                                                                                                                                                                                                                                                                                                                                                                                                                                                                                                                                                                                                                                                                                                                                                                                                                                                                                                                                                                                                                                                                                                                                                                                                                                                                                                                                                                                                                                                                                                                                                                                                                                                                                                                                                                   | 46           | cm          |  |
| Inside lower lenght                                                                                                                                                                                                                                                                                                                                                                                                                                                                                                                                                                                                                                                                                                                                                                                                                                                                                                                                                                                                                                                                                                                                                                                                                                                                                                                                                                                                                                                                                                                                                                                                                                                                                                                                                                                                                                                                                                                                                                                                                                                                                                            | 120          | ) cm        |  |
| Inside lower width                                                                                                                                                                                                                                                                                                                                                                                                                                                                                                                                                                                                                                                                                                                                                                                                                                                                                                                                                                                                                                                                                                                                                                                                                                                                                                                                                                                                                                                                                                                                                                                                                                                                                                                                                                                                                                                                                                                                                                                                                                                                                                             | 45           | cm          |  |
| ACCESSORIES                                                                                                                                                                                                                                                                                                                                                                                                                                                                                                                                                                                                                                                                                                                                                                                                                                                                                                                                                                                                                                                                                                                                                                                                                                                                                                                                                                                                                                                                                                                                                                                                                                                                                                                                                                                                                                                                                                                                                                                                                                                                                                                    |              |             |  |
| Headrest page 19                                                                                                                                                                                                                                                                                                                                                                                                                                                                                                                                                                                                                                                                                                                                                                                                                                                                                                                                                                                                                                                                                                                                                                                                                                                                                                                                                                                                                                                                                                                                                                                                                                                                                                                                                                                                                                                                                                                                                                                                                                                                                                               |              |             |  |
| Floor mounted tub tap assembly page 17 - 18                                                                                                                                                                                                                                                                                                                                                                                                                                                                                                                                                                                                                                                                                                                                                                                                                                                                                                                                                                                                                                                                                                                                                                                                                                                                                                                                                                                                                                                                                                                                                                                                                                                                                                                                                                                                                                                                                                                                                                                                                                                                                    |              |             |  |