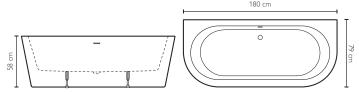

#### **ESPRIT**

Design Jacuzzi®

 $170 \times 80 \times 57 \text{ H cm}$ Centre wall installation

| Over flow                                   |              | √           |  |
|---------------------------------------------|--------------|-------------|--|
| Chromed click-clack waste                   |              | √           |  |
| Siphon                                      |              | V           |  |
| Ajustable feet                              |              | V           |  |
| COLORS                                      | Glossy white | Satin white |  |
|                                             | ESP00000000  | ESP00200000 |  |
| Centre wall bathtub in acrylic              | € 2.388      | € 2.748     |  |
| SPECIFICATIONS                              |              |             |  |
| Steel frame                                 |              | √           |  |
| Reinforced tub, double wall structure       |              | √           |  |
| Net weight                                  | 48           | kg          |  |
| Water Volume                                | 25           | i0 I        |  |
| Maximum seat width                          | 50           | cm          |  |
| Depth at rim                                | 42           | cm          |  |
| Inside lower lenght                         | 120          | ) cm        |  |
| Inside lower width                          | 50           | cm          |  |
| ACCESSORIES                                 | ,            |             |  |
| Headrest page 19                            |              |             |  |
| Floor mounted tub tap assembly page 17 - 18 |              |             |  |