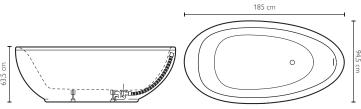

# **ANAFI**

Design Jacuzzi®

 $170 \times 75 \times 60 \text{ H cm}$ Free-standing installation

| FEATURES                                    |              |             |  |
|---------------------------------------------|--------------|-------------|--|
| Over flow                                   |              | √           |  |
| Chromed click-clack waste                   |              | √           |  |
| Siphon                                      |              | √           |  |
| Ajustable feet                              |              | √           |  |
| COLORS                                      | Glossy white | Satin white |  |
| 5                                           | ANF00000000  | ANF00200000 |  |
| Free-standing bathtub in acrylic            | € 2.388      | € 2.748     |  |
| SPECIFICATIONS                              |              |             |  |
| Steel frame                                 |              | √           |  |
| Reinforced tub, double wall structure       |              | √           |  |
| Net weight                                  | 48           | kg          |  |
| Water Volume                                | 19           | P5 I        |  |
| Maximum seat width                          | 45           | cm          |  |
| Depth at rim                                | 45           | cm          |  |
| Inside lower lenght                         | 108          | 3 cm        |  |
| Inside lower width                          | 46           | cm          |  |
| ACCESSORIES                                 | 1            |             |  |
| Headrest page 19                            |              |             |  |
| Floor mounted tub tap assembly page 17 - 18 |              |             |  |