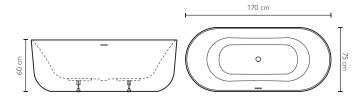

# **ANAFI**

Design Jacuzzi®

 $170 \times 75 \times 60 \text{ H cm}$ Free-standing installation

| FEATURES                                    |              |             |  |
|---------------------------------------------|--------------|-------------|--|
| Over flow                                   |              | √           |  |
| Chromed click-clack waste                   |              | √           |  |
| Siphon                                      |              | √           |  |
| Ajustable feet                              |              | √           |  |
| COLORS                                      | Glossy white | Satin white |  |
| 5                                           | ANF00000000  | ANF00200000 |  |
| Free-standing bathtub in acrylic            | € 2.388      | € 2.748     |  |
| SPECIFICATIONS                              |              |             |  |
| Steel frame                                 |              | √           |  |
| Reinforced tub, double wall structure       |              | √           |  |
| Net weight                                  | 48           | kg          |  |
| Water Volume                                | 19           | P5 I        |  |
| Maximum seat width                          | 45           | cm          |  |
| Depth at rim                                | 45           | cm          |  |
| Inside lower lenght                         | 108          | 3 cm        |  |
| Inside lower width                          | 46           | cm          |  |
| ACCESSORIES                                 | 1            |             |  |
| Headrest page 19                            |              |             |  |
| Floor mounted tub tap assembly page 17 - 18 |              |             |  |